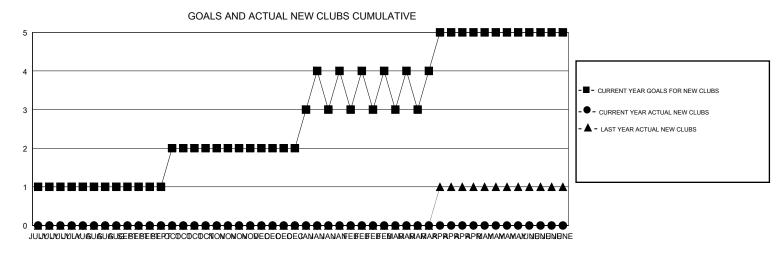

## District 204

Results as of: 11/30/2019

| GMT:          |               | L         | OCATION GUAM  |                       |                           |                         | GMT CA                                             |  |
|---------------|---------------|-----------|---------------|-----------------------|---------------------------|-------------------------|----------------------------------------------------|--|
|               | Club          | s         |               | Members               |                           |                         |                                                    |  |
|               | RESULTS FOR   | 2019-2020 |               | RESULTS FOR 2019-2020 |                           |                         |                                                    |  |
| QUARTER       | NEW CLUB GOAL | NEW CLUBS | DROPPED CLUBS | QUARTER               | MEMBER GROWTH NET<br>GOAL | MEMBER GROWTH<br>ACTUAL | DROPPED<br>MEMBERS ACTUAL<br>(including transfers) |  |
| JULY/AUG/SEPT | 1             | 0         | 0             | JULY/AUG/SEPT         | 15                        | 244                     | 160                                                |  |
| OCT/NOV/DEC   | 1             | 0         | 0             | OCT/NOV/DEC           | 15                        | 64                      | 108                                                |  |
| JAN/FEB/MAR   | 2             | 0         | 0             | JAN/FEB/MAR           | 25                        | 0                       | 0                                                  |  |
| APR/MAY/JUNE  | 2             | 0         | 0             | APR/MAY/JUNE          | 30                        | 0                       | 0                                                  |  |