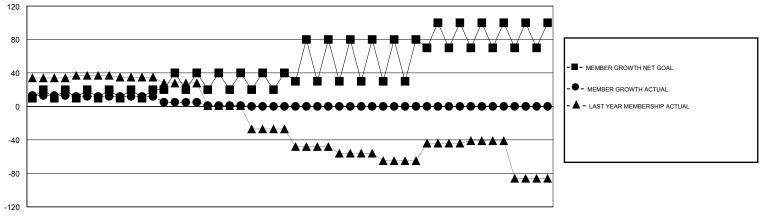

## District 204

Results as of: 11/30/2019

| GMT:          |               | L         | OCATION GUAM  |                       |                           |                         | GMT CA                                             |  |
|---------------|---------------|-----------|---------------|-----------------------|---------------------------|-------------------------|----------------------------------------------------|--|
|               | Club          | s         |               | Members               |                           |                         |                                                    |  |
|               | RESULTS FOR   | 2019-2020 |               | RESULTS FOR 2019-2020 |                           |                         |                                                    |  |
| QUARTER       | NEW CLUB GOAL | NEW CLUBS | DROPPED CLUBS | QUARTER               | MEMBER GROWTH NET<br>GOAL | MEMBER GROWTH<br>ACTUAL | DROPPED<br>MEMBERS ACTUAL<br>(including transfers) |  |
| JULY/AUG/SEPT | 1             | 0         | 0             | JULY/AUG/SEPT         | 15                        | 244                     | 160                                                |  |
| OCT/NOV/DEC   | 1             | 0         | 0             | OCT/NOV/DEC           | 15                        | 64                      | 108                                                |  |
| JAN/FEB/MAR   | 2             | 0         | 0             | JAN/FEB/MAR           | 25                        | 0                       | 0                                                  |  |
| APR/MAY/JUNE  | 2             | 0         | 0             | APR/MAY/JUNE          | 30                        | 0                       | 0                                                  |  |